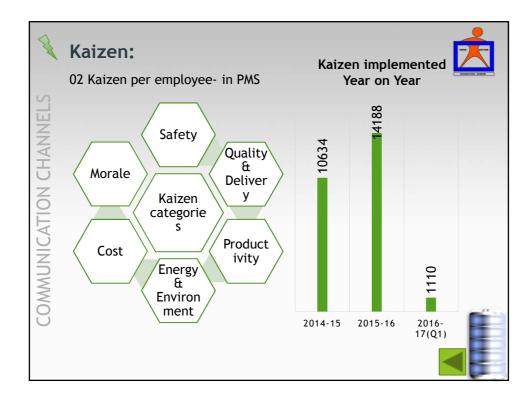

| Energy N                                    | Nonitoring Sys                                                                                     | stems :                                                                        |                                                 |                                  |                                    |
|---------------------------------------------|----------------------------------------------------------------------------------------------------|--------------------------------------------------------------------------------|-------------------------------------------------|----------------------------------|------------------------------------|
| ONLINE                                      | Daily                                                                                              | Monthly                                                                        | Quarterly                                       | Bi-<br>annual                    | Annual                             |
| • Web<br>based<br>-<br>Power<br>and<br>Fuel | <ul> <li>Mornin<br/>g meet</li> <li>Share<br/>folder<br/>on<br/>compa<br/>ny<br/>server</li> </ul> | <ul> <li>RCM<br/>report</li> <li>Monthl<br/>y -<br/>Divisio<br/>nal</li> </ul> | • EnMS<br>DRM                                   | • EnMS<br>intern<br>al<br>audits | • EnMS<br>Manag<br>ement<br>review |
|                                             |                                                                                                    | RGY MANAGE                                                                     | managemen<br>MENT share f<br>ne manual          |                                  |                                    |
| DRIVERS: -                                  | 2) Kaize                                                                                           | en - 02 nos pe                                                                 | ment conserv<br>er person per<br>los per persol | month                            |                                    |