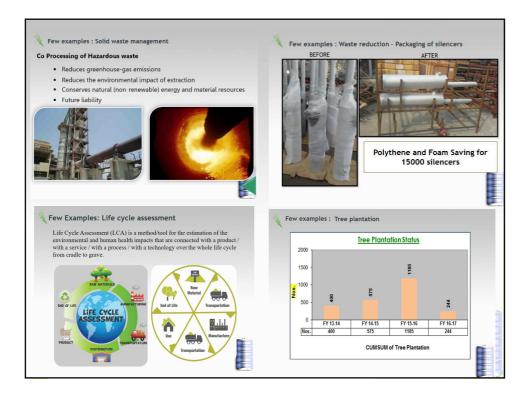

|                      |                                                                                                                                                                |                                         | Few energy management programs : Packaging & stacking of Fuel tanks                                |  |  |
|----------------------|----------------------------------------------------------------------------------------------------------------------------------------------------------------|-----------------------------------------|----------------------------------------------------------------------------------------------------|--|--|
| Functi<br>ons        | Activity / Process -                                                                                                                                           | Type of<br>Energy                       | BEFORE AFTER                                                                                       |  |  |
| Logistics            | Efficient Transportation of material to TML Pantnagar                                                                                                          | Fuel<br>Energy                          |                                                                                                    |  |  |
| Scheduli<br>ng       | Ensure timely availability of<br>material with environmental<br>friendly packaging                                                                             | Electrical<br>energy                    | 80000 Ltr of annual diesel savings                                                                 |  |  |
| Warehou<br>se        | Efficient Scheduling of Logistic -<br>TAT reduction more than 20%                                                                                              | Fuel<br>Energy                          | 10000 kgs of foam saved.                                                                           |  |  |
| SQ                   | Localization of parts, Reduction<br>in warranty issue, Reduction in the<br>inspection by the improvement in<br>part quality , Supplier defect PPM<br>reduction | Fuel<br>Energy/El<br>ectrical<br>energy |                                                                                                    |  |  |
| IDM-<br>Purchas<br>e | Evaluation of supplier on Energy performance of equipment                                                                                                      | Electrical<br>Energy                    | Advantages :<br>1) 5000 wooden pallets annually<br>2) Fuel avaing due to tacking of battery frames |  |  |