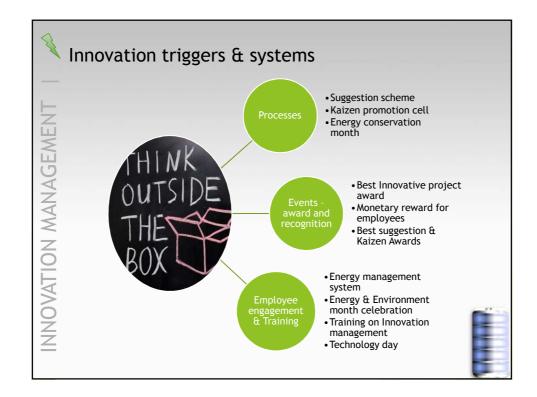

| 10000 kgs of foam saved.                                                                           |  |  |
| SQ                   | Localization of parts, Reduction<br>in warranty issue, Reduction in the<br>inspection by the improvement in<br>part quality , Supplier defect PPM<br>reduction | Fuel<br>Energy/El<br>ectrical<br>energy |                                                                                                    |  |  |
| IDM-<br>Purchas<br>e | Evaluation of supplier on Energy performance of equipment                                                                                                      | Electrical<br>Energy                    | Advantages :<br>1) 5000 wooden pallets annually<br>2) Fuel avaing due to tacking of battery frames |  |  |