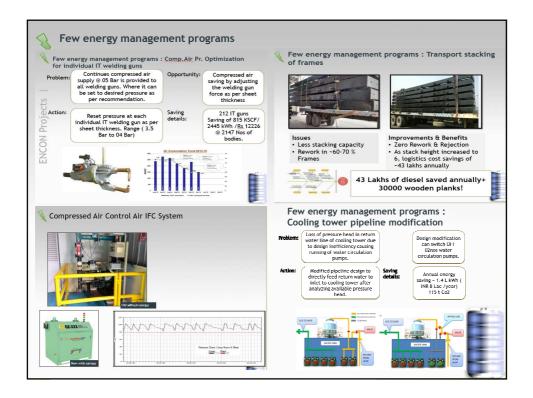

| • EnMS<br>intern<br>al<br>audits | • EnMS<br>Manag<br>ement<br>review |
|                                             |                                                                                                    | RGY MANAGE                                                                     | managemen<br>MENT share f<br>ne manual          |                                  |                                    |
| DRIVERS: -                                  | 2) Kaize                                                                                           | en - 02 nos pe                                                                 | ment conserv<br>er person per<br>los per persol | month                            |                                    |



















|                      |                                                                                                                                                                |                                         | Few energy management programs : Packaging & stacking of Fuel tanks                                |  |  |
|----------------------|----------------------------------------------------------------------------------------------------------------------------------------------------------------|-----------------------------------------|----------------------------------------------------------------------------------------------------|--|--|
| Functi<br>ons        | Activity / Process -