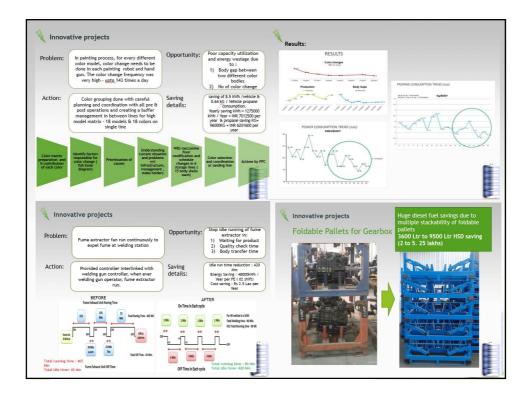

| 10000 kgs of foam saved.                                                                           |  |  |
| SQ                   | Localization of parts, Reduction<br>in warranty issue, Reduction in the<br>inspection by the improvement in<br>part quality , Supplier defect PPM<br>reduction | Fuel<br>Energy/El<br>ectrical<br>energy |                                                                                                    |  |  |
| IDM-<br>Purchas<br>e | Evaluation of supplier on Energy performance of equipment                                                                                                      | Electrical<br>Energy                    | Advantages :<br>1) 5000 wooden pallets annually<br>2) Fuel avaing due to tacking of battery frames |  |  |